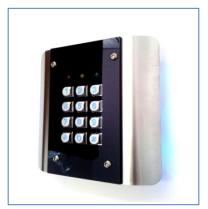

## Architectural Keypad

- Architectural keypad unit, in matching style to our intercom systems.
- Corrosion proof all stainless steel construction, with modern gloss black centre panel.
- •Stylish modern blue illumination lights up the wall or surface on which the unit is mounted.
- •Individually illuminated keypad buttons.
- •2 relay outputs.
- 100 codes for output 1, 10 codes for output 2.
- •Latching or momentary operation.