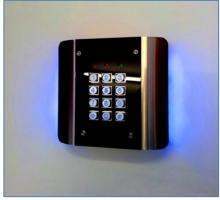

## Architectural Keypad

- Architectural keypad unit, in matching style to our intercom systems.
- Corrosion proof all stainless steel construction, with modern gloss black centre panel.
- •Stylish modern blue illumination lights up the wall or surface on which the unit is mounted.
- •Individually illuminated keypad buttons.
- •2 relay outputs.
- 100 codes for output 1, 10 codes for output 2.
- •Latching or momentary operation.