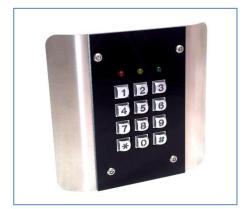

## Architectural Keypad

- Architectural keypad unit, in matching style to our intercom systems.
- Corrosion proof all stainless steel construction, with modern gloss black centre panel.
- •Stylish modern blue illumination lights up the wall or surface on which the unit is mounted.
- •Individually illuminated keypad buttons.
- •2 relay outputs.
- 100 codes for output 1, 10 codes for output 2.
- •Latching or momentary operation.